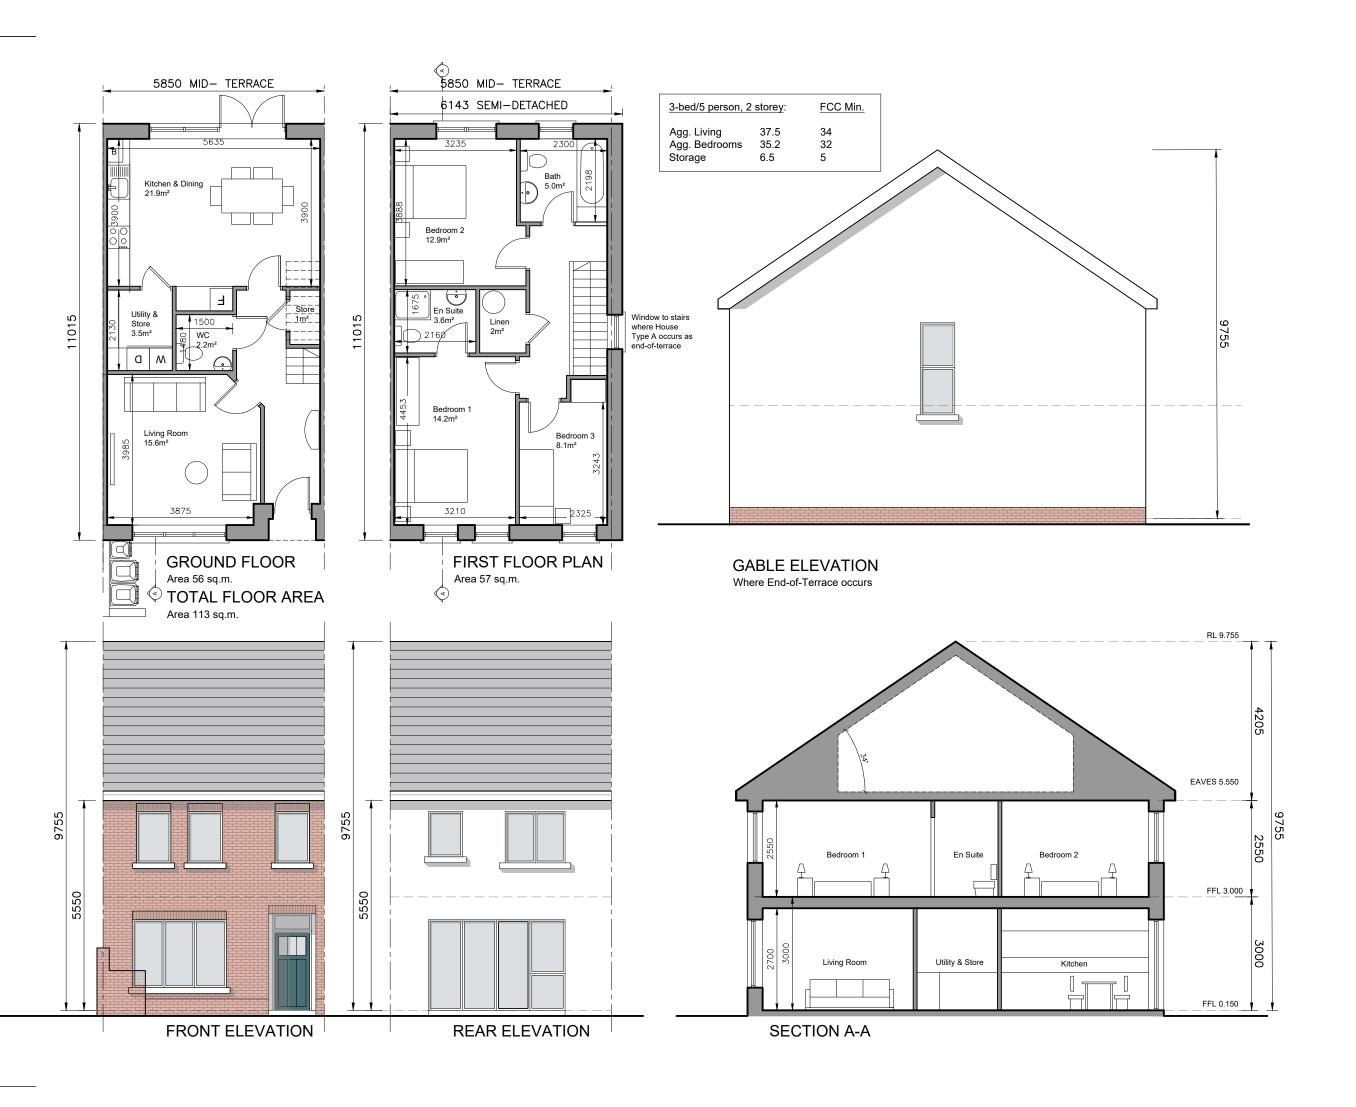

## drawing. External Finishes:

Slate or clay/concrete tiles with solar thermal or photovoltaic panels subject to orientation and detailed design

Walls: Painted render finish

Windows: uPVC framed

Gutters/downpipes: uPVC or aluminium

Selected facing brick

Front Door: Selected coloured composite or painted timber door with fanlight and/or sidelight and/or glazed light in leaf

| visions                                       | da                                               | te inls                       |
|-----------------------------------------------|--------------------------------------------------|-------------------------------|
| ouse Type AZ lans, Section                    | cad ref. E1771736-Oldown                         | drawing no.<br>1736-SHD-H-123 |
| Elevations                                    | L117/1736 - Oldtown Phase 5/Planning SHD Stage 3 | )-H-123                       |
|                                               |                                                  | revn.                         |
| evelopment at<br>ldtown, Swords,<br>o. Dublin | scale<br>1:100 A3                                |                               |
|                                               | date                                             |                               |
|                                               | MAR '22<br>drawn                                 |                               |
|                                               | AOL                                              |                               |
| HASE 5                                        | che                                              | ecked                         |